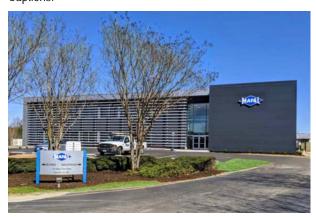

### Expansion of the works in the US state of South Carolina

MAPAL has expanded its works on the Fountain Inn site in the US state of South Carolina and created additional capacity for sales, service and manufacturing. A prestigious administration building has been built in the last twelve months. Along with modern offices, a test centre for the aerospace sector as well as a showroom for customers have been integrated into the new building. The total floor space at the works has increased by 1,000 square metres to 2,250 square metres. MAPAL has invested around four million US dollars. That is around 3.6 million euros. This figure includes the expansion of the production facilities; around 30 additional jobs will also be created.

## Captions:

MAPAL factory in South Carolina: Capacity has been expanded.

MAPAL factory in South Carolina. New test centre for the aviation sector.

If published, please send a voucher copy by mail to Sabine Raab or by e-mail to <a href="mailto:sabine.raab@mapal.com">sabine.raab@mapal.com</a> MAPAL Präzisionswerkzeuge Dr. Kress KG Postfach 1520 | D-73405 Aalen