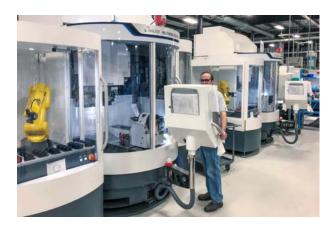

### Expansion of the works in the US state of South Carolina

MAPAL has expanded its works on the Fountain Inn site in the US state of South Carolina and created additional capacity for sales, service and manufacturing. A prestigious administration building has been built in the last twelve months. Along with modern offices, a test centre for the aerospace sector as well as a showroom for customers have been integrated into the new building. The total floor space at the works has increased by 1,000 square metres to 2,250 square metres. MAPAL has invested around four million US dollars. That is around 3.6 million euros. This figure includes the expansion of the production facilities; around 30 additional jobs will also be created.

## Captions:

MAPAL factory in South Carolina: Capacity has been expanded.

MAPAL factory in South Carolina. New test centre for the aviation sector.

If published, please send a voucher copy by mail to Sabine Raab or by e-mail to <a href="mailto:sabine.raab@mapal.com">sabine.raab@mapal.com</a> MAPAL Präzisionswerkzeuge Dr. Kress KG Postfach 1520 | D-73405 Aalen